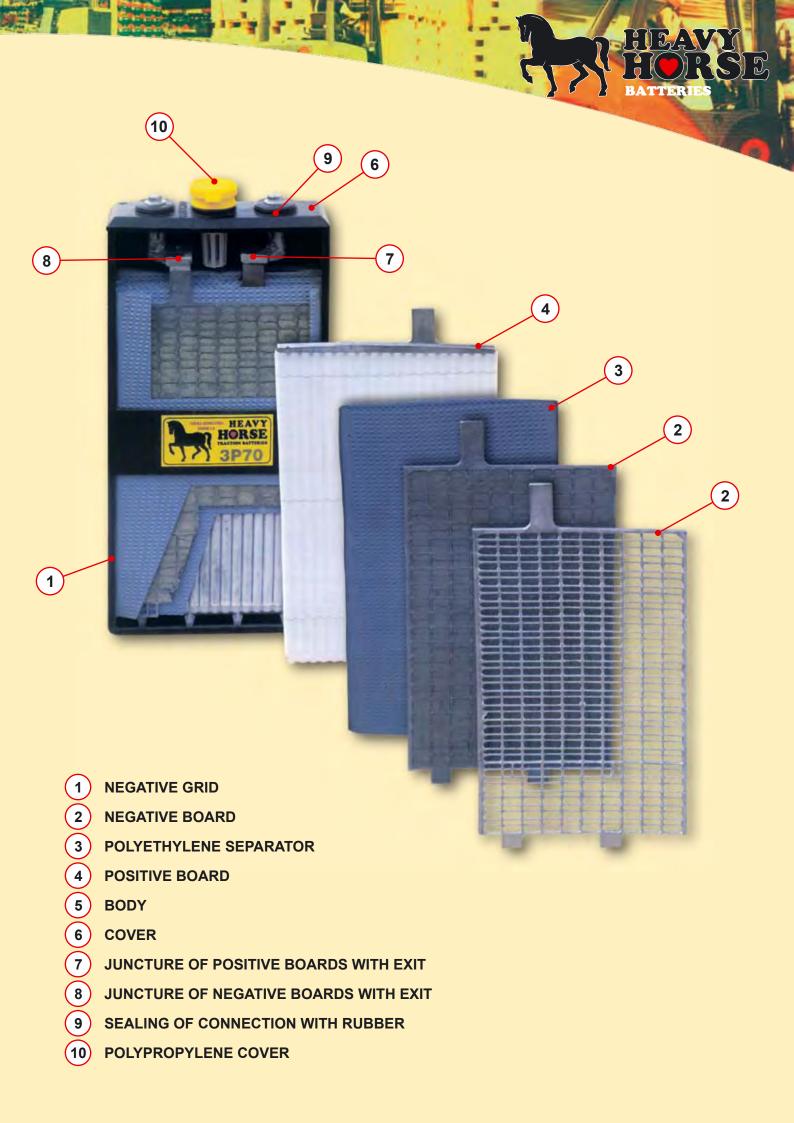

## CONSTRUCTION

Battery consists of accumulators, interconnected with compartments, placed in special metal plastic coated case, equipped with openings on the walls for traction and drainage openings on the bottom.

Accumulator battery consists of blocks of positive electrodes in the form of pipe lined boards (PzS) and blocks of negative electrodes in the form of grid boards. Separators are positions between the electrodes. Microporous separation material is used for separators.

Electrodes of both polarities are connected by little bridges made of lead alloy and antimony with current exits. Special construction of pole exits ensures airtightness of electroyltes in accumulator batteries. oba polariteta spojene su mostićima od legure olova i antimona sa izvodima struje.

The body of accumulator battery and its cover are inter-connected in airtight way and made of polypropylene, shock and heat resistant.

Airtight polypropylene cover with the tops which can be opened for topping up the accumulator battery with electrolyte, measuing density and temperature of electrolyte is placed on the cover. The cover enables free exit of gases and does not allow spilling of electrolyte from accumulator battery during exploitation, it protects against intrusion of foreign particles.